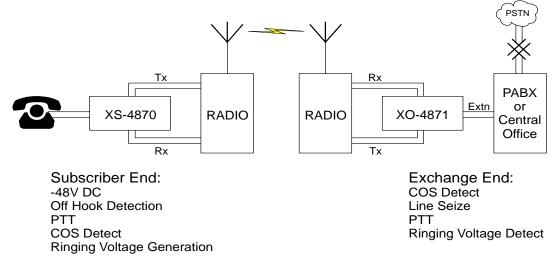

## **TELEPHONE-RADIO INTERFACE**

The Telephone-Radio Interface modules extend the 'plain old telephone services' of a Central Office/PABX over a radio link to a remote location.