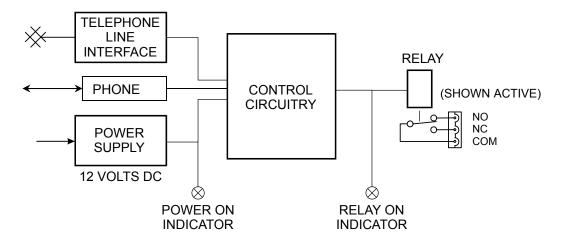

## **BLOCK DIAGRAM**

## DESCRIPTION

The Off Hook Detect Relay Unit RR-4904OHD is used for switching systems, sirens or strobe lights whenever you have your analogue phone off the hook (ie. when you are on a call). It can be used on any two wire analogue ring in/loop out telephone line and can switch any device that can be activated by a relay contact. The relay-energized state occurs when telephone is off hook and line loop current flows. The persistence is set at about one second after hang up to prevent false triggers.

The unit provides one changeover relay contact (handling up to 2.5A @ 12V) in a small stand-alone enclosure. Industry standard connectors are provided for the telephone line and telephone, 12Vdc power input and the relay output (normally open or normally closed contacts). LED indicators for power and relay on are also provided.