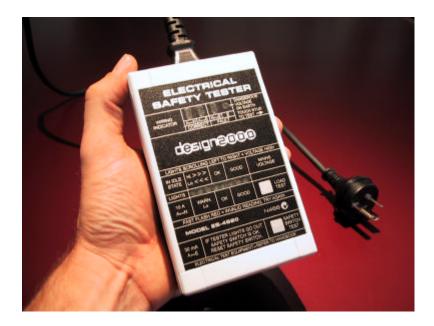

## ELECTRICAL SAFETY TESTER The All New ES-4920

**Test the safety & integrity** of electrical circuits where it really counts- *at the actual power outlet*! Simple, accurate and inexpensive.

With this handheld tester, you can prevent the costs & dangers of electrocution and fire